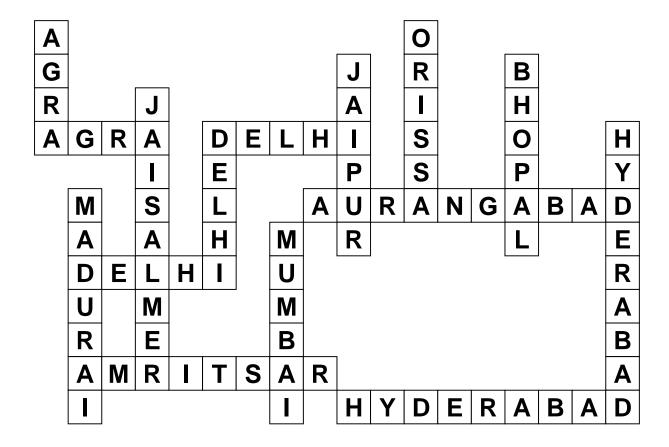

## Indian Monuments and Their Locations

| Name: |    |   |   | <br>Da | te: |    | / | _/_ | _ | Scor | 'e | <br> |
|-------|----|---|---|--------|-----|----|---|-----|---|------|----|------|
| 1     |    |   |   |        |     | 3  |   | 2   |   | 4    |    |      |
|       |    | 5 |   |        |     |    |   |     |   |      |    |      |
| 6     |    |   | 7 |        |     |    |   |     |   |      |    | 8    |
|       | 9  |   |   |        | 10  |    |   |     |   |      |    |      |
|       |    |   |   | 11     |     |    |   |     |   |      |    |      |
|       | 12 |   |   |        | -   |    |   |     |   |      |    |      |
|       |    |   |   |        |     |    |   |     |   |      |    |      |
|       | 13 |   |   |        |     |    |   |     |   |      |    |      |
|       |    | ' |   |        |     | 14 |   |     |   |      |    |      |

## **ACROSS**

- 6 Where is Red Fort situated?
- 7 Where is Qutub Minar situated?
- **10** Where is Ajanta and Ellora Caves situated?
- **12** Where is Jantar Mantar situated?
- **13** Where is Golden Temple situated?
- 14 Where is Golconda Fort situated?

## **DOWN**

- 1 Where is Taj Mahal situated?
- 2 Where is Sun Temple situated?
- **3** Where is Hawa Mahal situated?
- 4 Where is Sanchi Stupa situated?
- 5 Where is Rang Mahal Palace situated?
- 7 Where is India Gate situated?
- 8 Where is Charminar situated?
- **9** Where is Meenakshi Temple situated?
- **11** Where is Gateway of India situated?

**WORD BANK:** Agra, amritsar, aurangabad, bhopal, delhi, hyderabad, jaipur, jaisalmer, madurai, mumbai, orissa.

## Solution: